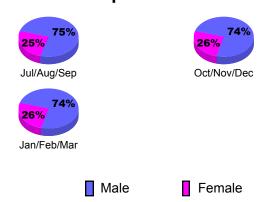

| Net                | Actual      | Actual      | Gain/       | Gain/             |
|                    | Memb               | New         | Dropped     | Loss of     | Loss of           |
| Month              | <u>Goal</u>        | <u>Memb</u> | <u>Memb</u> | <u>Memb</u> | <u>Memb</u>       |
| Jul/Aug/Sep        | 9                  | 83          | -67         | 16          | 38                |
| Oct/Nov/Dec        | 6                  | 53          | -48         | 5           | -2                |
| Jan/Feb/Mar        | 7                  | 53          | -56         | -3          | 0                 |
| Totals             | 22                 | 189         | -171        | 18          | 36                |



# **Gender Comparison 2010-2011**

Oct/Nov/Dec

Jan/Feb/Mar

Previous Year