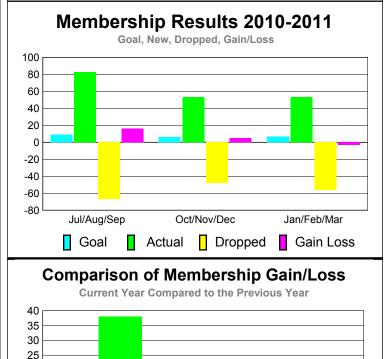

## YTD Status Quo Clubs 2010-2011

Status Quo Clubs Compared to Status Quo Members 6 4 2 0 -2 -4 -6 Jul/Aug/Sep Oct/Nov/Dec Jan/Feb/Mar Status Quo Clubs Total Status Quo Members

| <u> MEMBERSHIP</u> |                    |             |             |             |                   |
|--------------------|--------------------|-------------|-------------|-------------|-------------------|
|                    | Membership Results |             |             |             | <u>Membership</u> |
|                    | 2010-2011          |             |             |             | 2009-2010         |
|                    |                    |             |             |             |                   |
|                    | Net                | Actual      | Actual      | Gain/       | Gain/             |
|                    | Memb               | New         | Dropped     | Loss of     | Loss of           |
| Month              | <u>Goal</u>        | <u>Memb</u> | <u>Memb</u> | <u>Memb</u> | <u>Memb</u>       |
| Jul/Aug/Sep        | 9                  | 83          | -67         | 16          | 38                |
| Oct/Nov/Dec        | 6                  | 53          | -48         | 5           | -2                |
| Jan/Feb/Mar        | 7                  | 53          | -56         | -3          | 0                 |
| Totals             | 22                 | 189         | -171        | 18          | 36                |