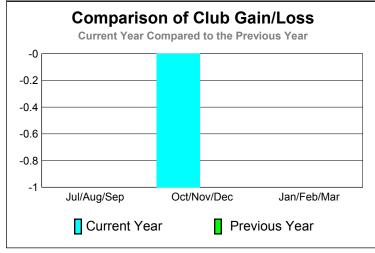

### **Club Results** <u>Clubs</u> 2009-2010 2010-2011 New **Actual Actual** Gain/ Gain/ Club New Dropped Loss of Loss of Goal Clubs Clubs Clubs Clubs Jul/Aug/Sep 0 0 0 0 0 Oct/Nov/Dec 0 0 0 -1 -1 Jan/Feb/Mar 0 0